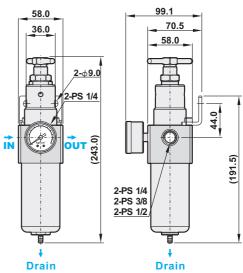

|         |         |
| Max. flow rate I/min (6kgf/cm²) | 2200                                                         | 2500    | 3800    |
| Ambient temperature             | -10°C ~ 70°C                                                 |         |         |
| Filter bowl capacity            | 110cc                                                        |         |         |
| Standard drain                  | Semi-auto drain (Drains below 0.5kgf/cm²)                    |         |         |
| Net weight                      | 2000g                                                        |         |         |
| Accessories                     | Pressure gauge, Mounting bracket, Plug, Screw x 2            |         |         |

# **Dimensions**

# **USFR-02, 03, 04**