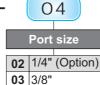

#### How to order

04 1/2"

| Filtration |       |  |  |  |
|------------|-------|--|--|--|
|            |       |  |  |  |
| Blank      | 5 μm  |  |  |  |
| С          | 40 µm |  |  |  |

| H     |                 |  |  |
|-------|-----------------|--|--|
| Drain |                 |  |  |
| Blank | Semi-auto drain |  |  |
| Н     | Manual drain    |  |  |
| D     | Auto drain      |  |  |

# **Specifications**

| Model                           | USFR-02                                                      | USFR-03 | USFR-04 |
|---------------------------------|--------------------------------------------------------------|---------|---------|
| Port size                       | 1/4" (Option)                                                | 3/8"    | 1/2"    |
| Fluid                           | Compressed air                                               |         |         |
| Regulator construction          | Piston                                                       |         |         |
| Body material                   | Stainless steel SUS316                                       |         |         |
| Bowl material                   | Stainless steel SUS316                                       |         |         |
| Pressure gauge material         | Case: Stainless steel SUS304, Thread: Stainless steel SUS316 |         |         |
| Filtration/Element material     | 5 µm (Standard) Stainless steel SUS316                       |         |         |
| Operating pressure range        | 0.5 ~30 kgf/cm <sup>2</sup> (Max)                            |         |         |
| Max. inlet pressure             | 60 kgf/cm <sup>2</sup>                                       |         |         |
| Max. flow rate I/min (6kgf/cm²) | 2200                                                         | 2500    | 3800    |
| Ambient temperature             | -10°C ~ 70°C                                                 |         |         |
| Filter bowl capacity            | 110cc                                                        |         |         |
| Standard drain                  | Semi-auto drain (Drains below 0.5kgf/cm²)                    |         |         |
| Net weight                      | 2000g                                                        |         |         |
| Accessories                     | Pressure gauge, Mounting bracket, Plug, Screw x 2            |         |         |