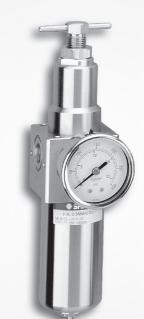

# STAINLESS STEEL SUS316 FILTER REGULATOR

### **Features**

- \* For high pressure use, corrosion and chemical resistance.
- \* Good performance in chemically working environments and outdoor facility.
- \* Suitable for semi-conductor industry.
- \* The product effectively removes water and particle.
- \* Accurate and sensitive pressure setting.

# **Dimensions**

# **USFR-02, 03, 04**